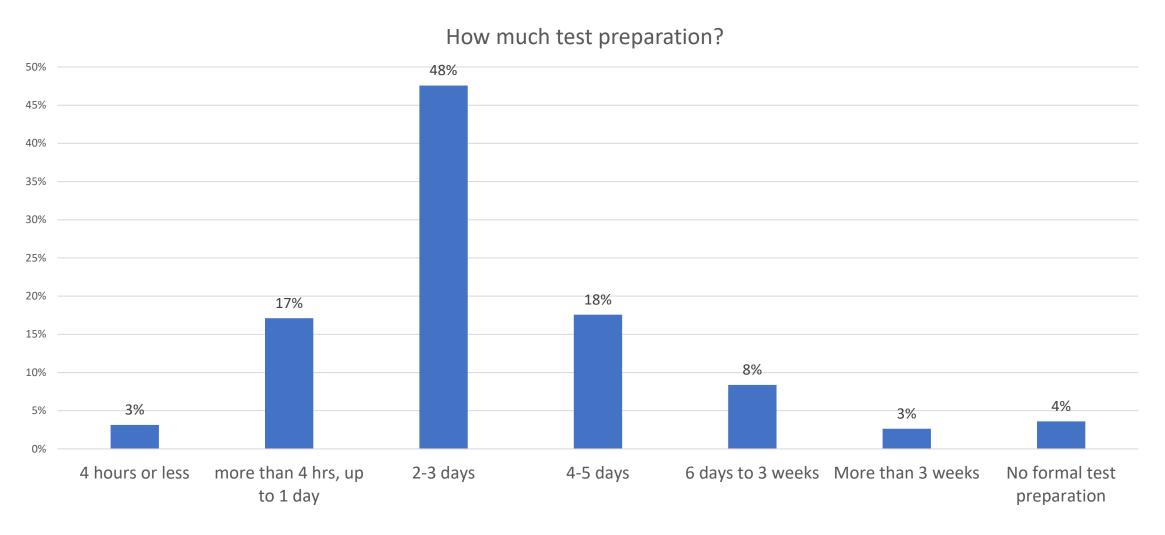

### 10 Question Survey

- 6. What is your highest education level?
- 7. What was the main type of test preparation you received to prepare for this test?
- 8. How much test preparation in the <u>classroom</u> did you receive?
- 9. How much test preparation in the <u>field</u> (hands-on) did you receive?
- 10. How long before taking this exam did you receive your test preparation?