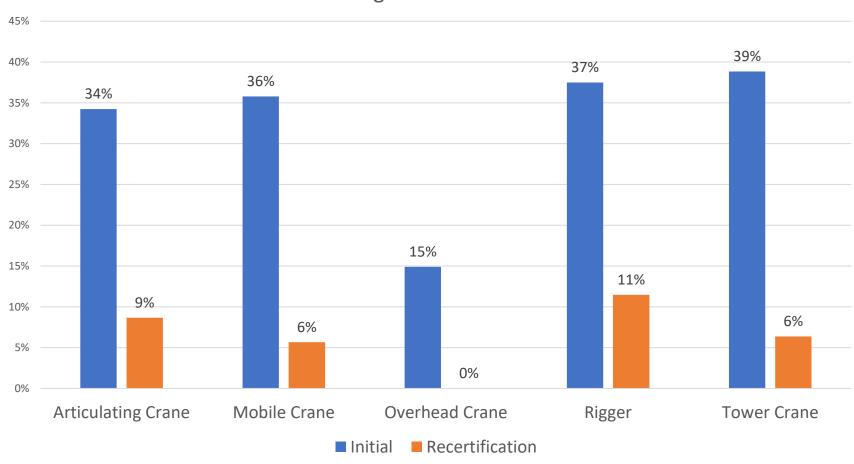

quipment operator?
- 3. In what industry did you gain the majority of your experience?
- 4. What is the main reason you are seeking certification or recertification?
- 5. At what age did you first enter the industry?



### 10 Question Survey

- 6. What is your highest education level?
- 7. What was the main type of test preparation you received to prepare for this test?
- 8. How much test preparation in the <u>classroom</u> did you receive?
- 9. How much test preparation in the <u>field</u> (hands-on) did you receive?
- 10. How long before taking this exam did you receive your test preparation?



#### What is your Current Job Position?

#### Percent Indicating they were Equipment Operators





#### What is your Current Job Position?

#### Percent indicating "Other" as Current Position





#### How long have you been a lifting equipment operator?





#### How long have you been a lifting equipment operator?







#### In what industry did you gain your experience?

Where Experience was Gained





#### In what industry did you gain your experience?

| In what industry did you gain your experience? | Manufacturing/Industr<br>ial | Oil and Gas | Construction | Maritime | Military | Utilities        | Other | Total N |
|------------------------------------------------|------------------------------|-------------|--------------|----------|----------|------------------|-------|---------|
| Articulating Crane                             | 8%                           | 3%          | 52%          | 0%       | 3%       | 13%              | 20%   | 1717    |
| Articulating Cran