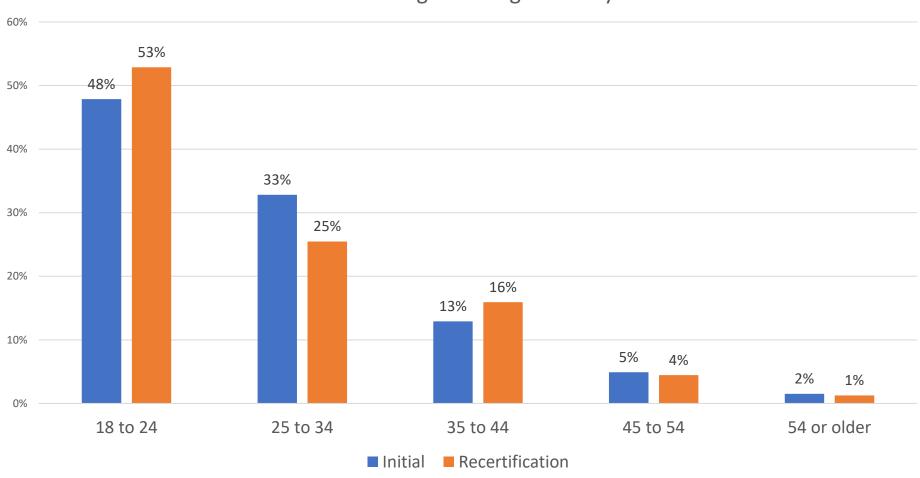

| 20%         | 50%          | 2%       | 1%       | 0%               | 8%    | 256     |
| Signalperson                                   | 12%                          | 11%         | 53%          | 1%       | 3%       | 4%               | 17%   | 1835    |
| Tower Crane                                    | 7%                           | 5%          | 70%          | 3%       | 4%       | 1%               | 10%   | 318     |
| <b>Grand Total</b>                             | 10%                          | 11%         | 49%          | 2%       | 4%       | 11%              | 13%   | 19487   |



#### Main reason you're seeking certification or recertification







#### At what age did you first enter the industry?







#### At what age did you first enter the industry?







#### What is your highest education level?



#### What is your highest education level?







#### What is the main type of test prep you received?





#### What is the main type of test prep you received?







#### How much test preparation in the classroom did you receive?





#### How much test preparation in the classroom did you receive?



## How long before taking this exam did you receive your test preparation





## How long before taking this exam did you receive your test preparation







# Who is Taking CCO Exams? A Snapshot of Certificant Demographics

Robert Mahlman, Director, Certification & Credentialing National Commission for the Certification of Crane Operators

November 11, 2021