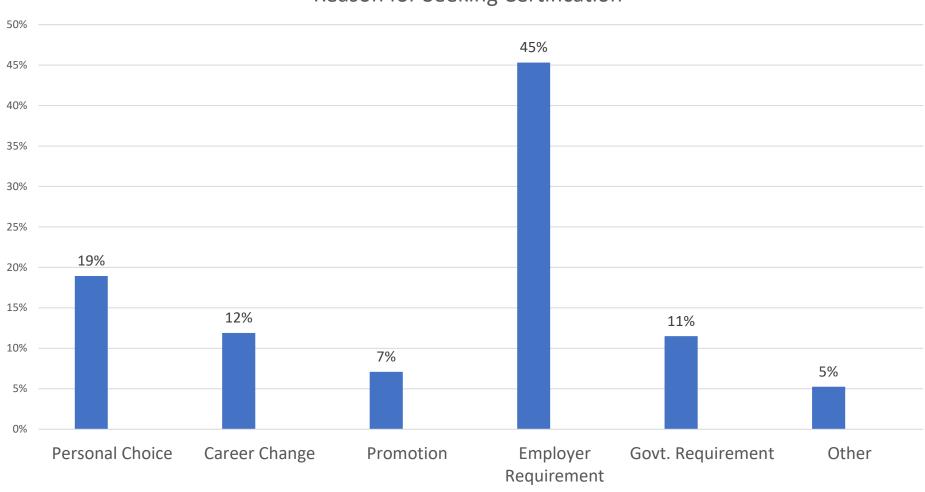

7%       | 4%               | 14%   | 1190    |
| Rigger RECERT                                  | 18%                          | 20%         | 50%          | 2%       | 1%       | 0%               | 8%    | 256     |
| Signalperson                                   | 12%                          | 11%         | 53%          | 1%       | 3%       | 4%               | 17%   | 1835    |
| Tower Crane                                    | 7%                           | 5%          | 70%          | 3%       | 4%       | 1%               | 10%   | 318     |
| <b>Grand Total</b>                             | 10%                          | 11%         | 49%          | 2%       | 4%       | 11%              | 13%   | 19487   |



#### Main reason you're seeking certification or recertification







#### At what age did you first enter the industry?







#### At what age did you first enter the industry?







#### What is your highest education level?



#### What is your highest education level?







#### What is the main type of test prep you received?





#### What is the main type of test prep you received?







#### How much test preparation in the classroom did you receive?





#### How much test preparation in the classroom did you receive?



## How long before taking this exam did you receive your test preparation





## How long before taking this exam did you receive your test preparation







# Who is Taking CCO Exams? A Snapshot of Certificant Demographics

Robert Mahlman, Director, Certification & Credentialing National Commission for the Certification o