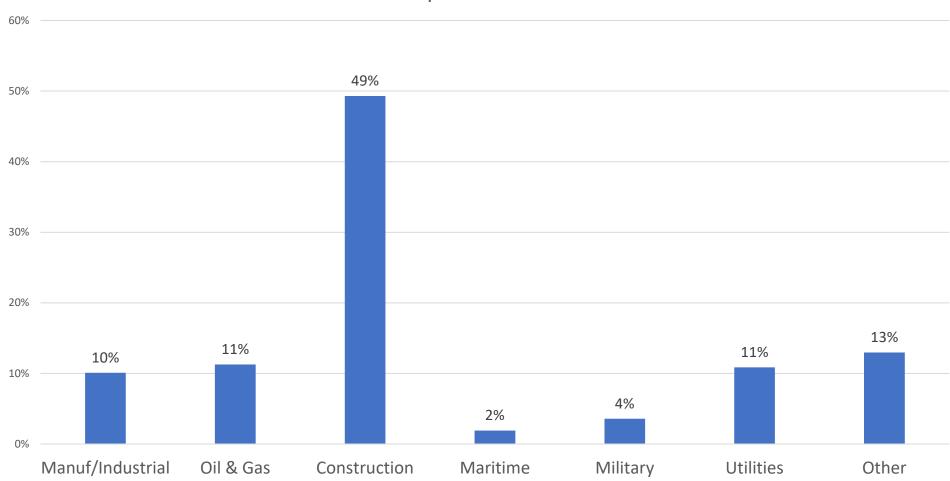

#### In what industry did you gain your experience?

Where Experience was Gained

#### In what industry did you gain your experience?

| In what industry did you gain your experience? | Manufacturing/Industr<br>ial | Oil and Gas | Construction | Maritime | Military | Utilities        | Other | Total N |
|------------------------------------------------|------------------------------|-------------|--------------|----------|----------|------------------|-------|---------|
| Articulating Crane                             | 8%                           | 3%          | 52%          | 0%       | 3%       | 13%              | 20%   | 1717    |
| Articulating Crane RECERT                      | 6%                           | 4%          | 72%          | 0%       | 0%       | 13%              | 6%    | 155     |
| Digger Derrick                                 | 4%                           | 4%          | 28%          | 0%       | 4%       | <mark>49%</mark> | 12%   | 327     |
| Digger Derrick Recert                          | 0%                           | 0%          | 38%          | 0%       | 0%       | <mark>38%</mark> | 25%   | 8       |
| Mobile Crane                                   | 10%                          | 13%         | 43%          | 2%       | 5%       | 12%              | 15%   | 9221    |
| Mobile Crane Recert                            | 8%                           | 12%         | 63%          | 2%       | 0%       | 10%              | 5%    | 3934    |
| Overhead Crane                                 | 19%                          | 5%          | 39%          | 0%       | 0%       | 30%              | 6%    | 293     |
| Overhead Crane RECERT                          | 42%                          | 0%          | 58%          | 0%       | 0%       | 0%               | 0%    | 12      |
| Rigger                                         | 19%                          | 12%         | 41%          | 3%       | 7%       | 4%               | 14%   | 1190    |
| Rigger RECERT                                  | 18%                          | 20%         | 50%          | 2%       | 1%       | 0%               | 8%    | 256     |
| Signalperson                                   | 12%                          | 11%         | 53%          | 1%       | 3%       | 4%               | 17%   | 1835    |
| Tower Crane                                    | 7%                           | 5%          | 70%          | 3%       | 4%       | 1%               | 10%   | 318     |
| <b>Grand Total</b>                             | 10%                          | 11%         | 49%          | 2%       | 4%       | 11%              | 13%   | 19487   |