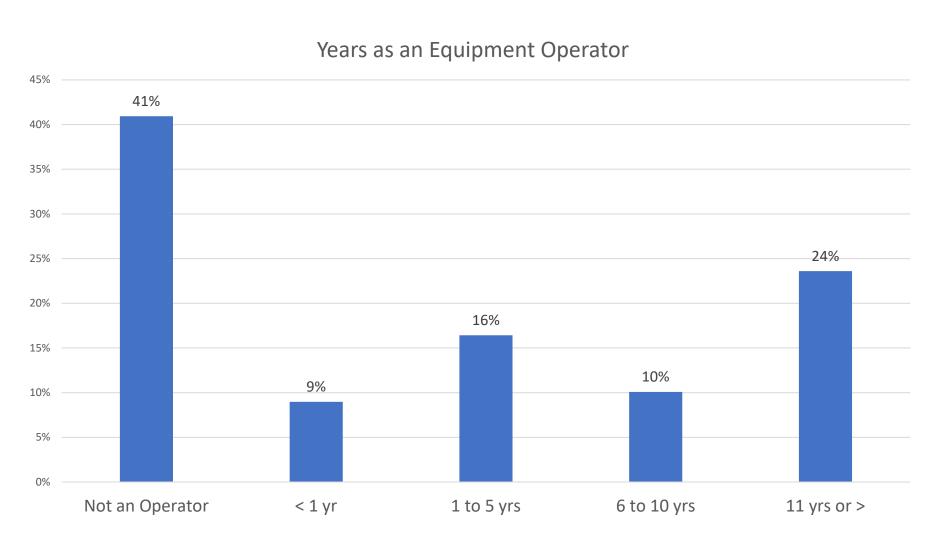

ity of your experience?
- 4. What is the main reason you are seeking certification or recertification?
- 5. At what age did you first enter the industry?



### 10 Question Survey

- 6. What is your highest education level?
- 7. What was the main type of test preparation you received to prepare for this test?
- 8. How much test preparation in the <u>classroom</u> did you receive?
- 9. How much test preparation in the <u>field</u> (hands-on) did you receive?
- 10. How long before taking this exam did you receive your test preparation?



#### What is your Current Job Position?

#### Percent Indicating they were Equipment Operators





#### What is your Current Job Position?

#### Percent indicating "Other" as Current Position





#### How long have you been a lifting equipment operator?





#### How long have you been a lifting equipment operator?







#### In what industry did you gain your experience?

Where Experience was Gained





#### In what industry did you gain your experience?

| In what industry did you gain your experience? | Manufacturing/Industr<br>ial | Oil and Gas | Construction | Maritime | Military | Utilities        | Other | Total N |
|------------------------------------------------|------------------------------|-------------|--------------|----------|----------|------------------|-------|---------|
| Articulating Crane                             | 8%                           | 3%          | 52%          | 0%       | 3%       | 13%              | 20%   | 1717    |
| Articulating Crane RECERT                      | 6%                           |