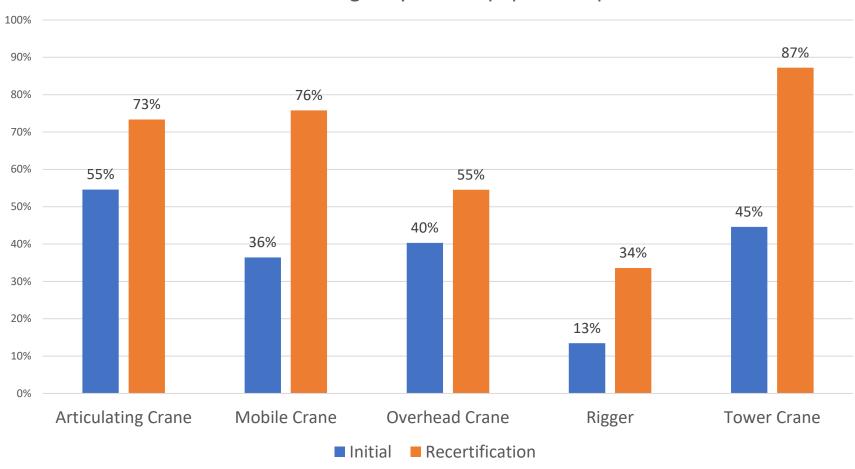

your current primary job position?
- 2. If you are an operator, how long have you been a lifting equipment operator?
- 3. In what industry did you gain the majority of your experience?
- 4. What is the main reason you are seeking certification or recertification?
- 5. At what age did you first enter the industry?



### 10 Question Survey

- 6. What is your highest education level?
- 7. What was the main type of test preparation you received to prepare for this test?
- 8. How much test preparation in the <u>classroom</u> did you receive?
- 9. How much test preparation in the <u>field</u> (hands-on) did you receive?
- 10. How long before taking this exam did you receive your test preparation?



#### What is your Current Job Position?

#### Percent Indicating they were Equipment Operators





#### What is your Current Job Position?

#### Percent indicating "Other" as Current Position





#### How long have you been a lifting equipment operator?





#### How long have you been a lifting equipment operator?







#### In what industry did you gain your experience?

Where Experience was Gained





#### In what industry did you gain your experience?

| In what industry did you gain your experience? | Manufacturing/Industr<br>ial | Oil and Gas | Construction | Maritime | Military | Utilities        | Other | Total N |
|------------------------------------------------|------------------------------|-------------|--------------|----------|----------|------------------|-------|---------|
| Articulating Crane                             | 8%                           | 3%