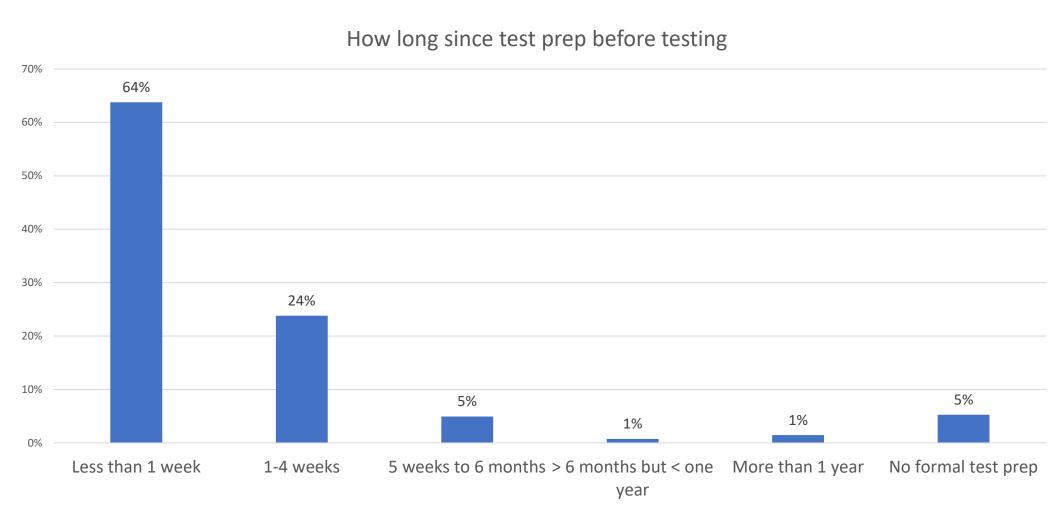

318     |
| <b>Grand Total</b>                             | 10%                          | 11%         | 49%          | 2%       | 4%       | 11%              | 13%   | 19487   |



#### Main reason you're seeking certification or recertification







#### At what age did you first enter the industry?







#### At what age did you first enter the industry?







#### What is your highest education level?



#### What is your highest education level?







#### What is the main type of test prep you received?





#### What is the main type of test prep you received?







#### How much test preparation in the classroom did you receive?





#### How much test preparation in the classroom did you receive?



## How long before taking this exam did you receive your test preparation





## How long before taking this exam did you receive your test preparation







# Who is Taking CCO Exams? A Snapshot of Certificant Demographics

Robert Mahlman, Director, Certification & Credentialing National Commission for the Certification of Crane Operators

November 11, 2021