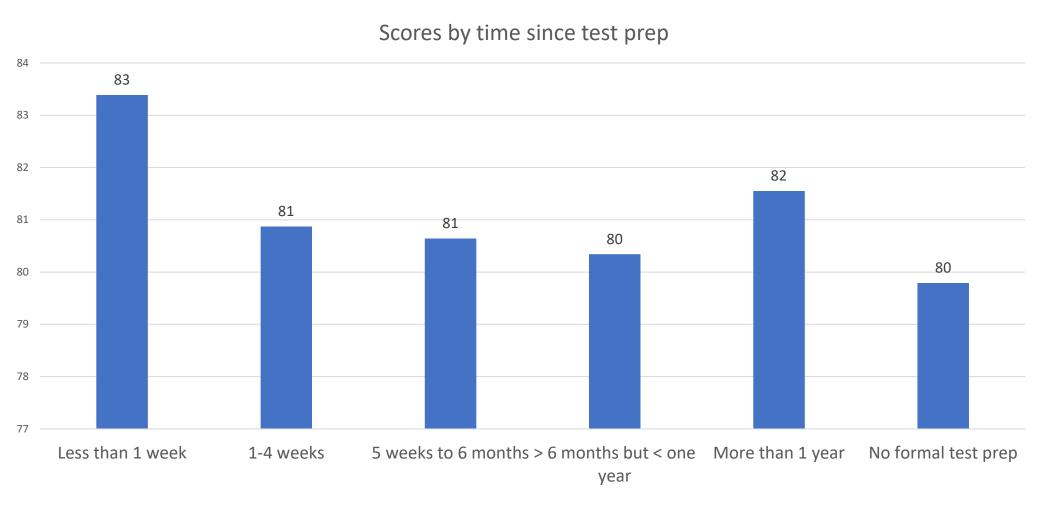

| 11%         | 49%          | 2%       | 4%       | 11%              | 13%   | 19487   |



#### Main reason you're seeking certification or recertification







#### At what age did you first enter the industry?







#### At what age did you first enter the industry?







#### What is your highest education level?



#### What is your highest education level?







#### What is the main type of test prep you received?





#### What is the main type of test prep you received?







#### How much test preparation in the classroom did you receive?





#### How much test preparation in the classroom did you receive?



## How long before taking this exam did you receive your test preparation





## How long before taking this exam did you receive your test preparation







# Who is Taking CCO Exams? A Snapshot of Certificant Demographics

Robert Mahlman, Director, Certification & Credentialing National Commission for the Certification of Crane Operators

November 11, 2021