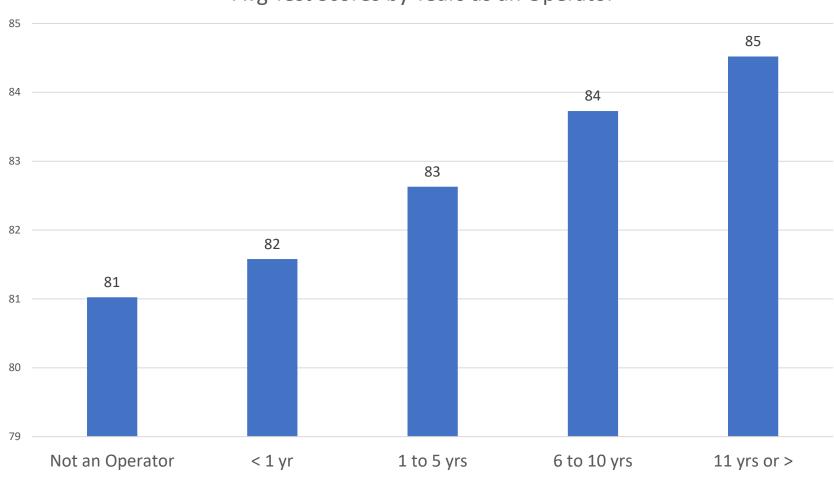

ing certification or recertification?
- 5. At what age did you first enter the industry?



### 10 Question Survey

- 6. What is your highest education level?
- 7. What was the main type of test preparation you received to prepare for this test?
- 8. How much test preparation in the <u>classroom</u> did you receive?
- 9. How much test preparation in the <u>field</u> (hands-on) did you receive?
- 10. How long before taking this exam did you receive your test preparation?



#### What is your Current Job Position?

#### Percent Indicating they were Equipment Operators





#### What is your Current Job Position?

#### Percent indicating "Other" as Current Position





#### How long have you been a lifting equipment operator?





#### How long have you been a lifting equipment operator?







#### In what industry did you gain your experience?

Where Experience was Gained





#### In what industry did you gain your experience?

| In what industry did you gain your experience? | Manufacturing/Industr<br>ial | Oil and Gas | Construction | Maritime | Military | Utilities        | Other | Total N |
|------------------------------------------------|------------------------------|-------------|--------------|----------|----------|------------------|-------|---------|
| Articulating Crane                             | 8%                           | 3%          | 52%          | 0%       | 3%       | 13%              | 20%   | 1717    |
| Articulating Crane RECERT                      | 6%                           | 4%          | 72%          | 0%       | 0%       | 13%