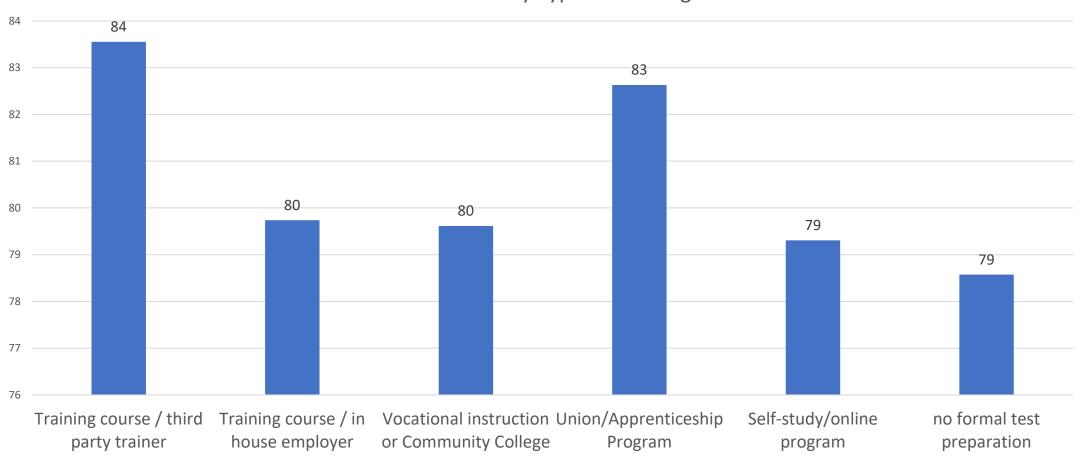

| 3%       | 4%               | 17%   | 1835    |
| Tower Crane                                    | 7%                           | 5%          | 70%          | 3%       | 4%       | 1%               | 10%   | 318     |
| <b>Grand Total</b>                             | 10%                          | 11%         | 49%          | 2%       | 4%       | 11%              | 13%   | 19487   |



#### Main reason you're seeking certification or recertification







#### At what age did you first enter the industry?







#### At what age did you first enter the industry?







#### What is your highest education level?



#### What is your highest education level?







#### What is the main type of test prep you received?





#### What is the main type of test prep you received?







#### How much test preparation in the classroom did you receive?





#### How much test preparation in the classroom did you receive?



## How long before taking this exam did you receive your test preparation





## How long before taking this exam did you receive your test preparation







# Who is Taking CCO Exams? A Snapshot of Certificant Demographics

Robert Mahlman, Director, Certification & Credentialing National Commission for the Certification of Crane Operators

November 11, 2021