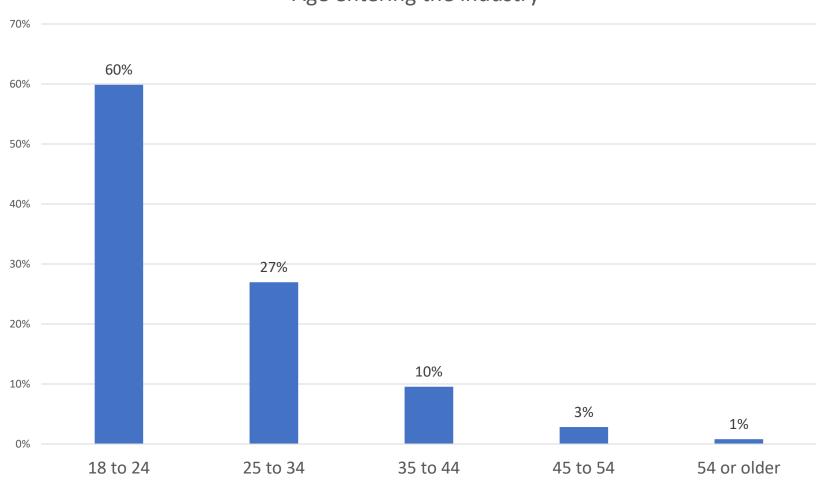

RECERT                                  | 18%                          | 20%         | 50%          | 2%       | 1%       | 0%               | 8%    | 256     |
| Signalperson                                   | 12%                          | 11%         | 53%          | 1%       | 3%       | 4%               | 17%   | 1835    |
| Tower Crane                                    | 7%                           | 5%          | 70%          | 3%       | 4%       | 1%               | 10%   | 318     |
| <b>Grand Total</b>                             | 10%                          | 11%         | 49%          | 2%       | 4%       | 11%              | 13%   | 19487   |



#### Main reason you're seeking certification or recertification







#### At what age did you first enter the industry?







#### At what age did you first enter the industry?







#### What is your highest education level?



#### What is your highest education level?







#### What is the main type of test prep you received?





#### What is the main type of test prep you received?







#### How much test preparation in the classroom did you receive?





#### How much test preparation in the classroom did you receive?



## How long before taking this exam did you receive your test preparation





## How long before taking this exam did you receive your test preparation







# Who is Taking CCO Exams? A Snapshot of Certificant Demographics

Robert Mahlman, Director, Certification & Credentialing National Commission for the Certification of Crane Operators

November 11, 2021