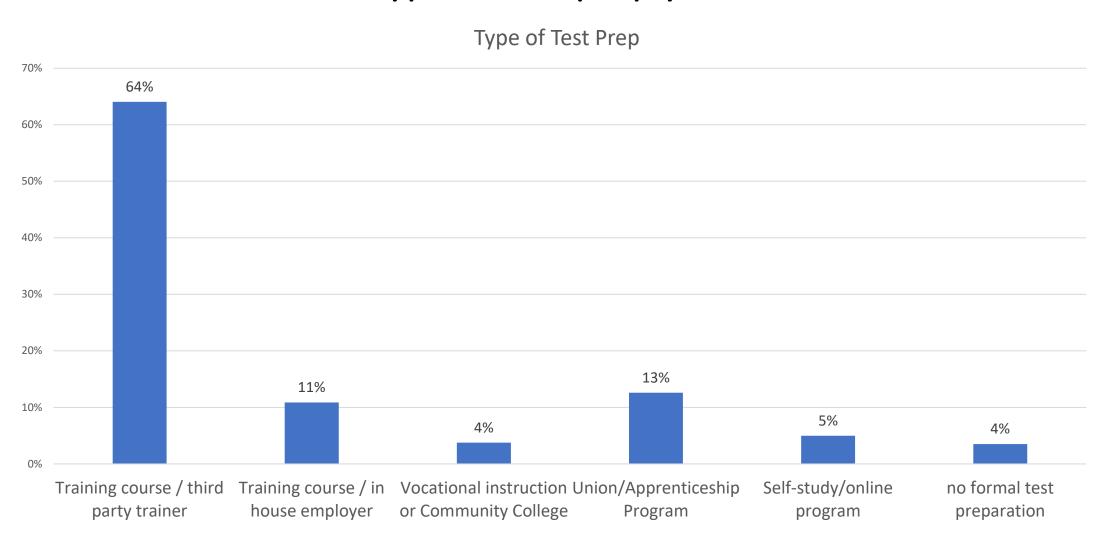

2%                          | 11%         | 53%          | 1%       | 3%       | 4%               | 17%   | 1835    |
| Tower Crane                                    | 7%                           | 5%          | 70%          | 3%       | 4%       | 1%               | 10%   | 318     |
| <b>Grand Total</b>                             | 10%                          | 11%         | 49%          | 2%       | 4%       | 11%              | 13%   | 19487   |



#### Main reason you're seeking certification or recertification







#### At what age did you first enter the industry?







#### At what age did you first enter the industry?







#### What is your highest education level?



#### What is your highest education level?







#### What is the main type of test prep you received?





#### What is the main type of test prep you received?







#### How much test preparation in the classroom did you receive?





#### How much test preparation in the classroom did you receive?



## How long before taking this exam did you receive your test preparation





## How long before taking this exam did you receive your test preparation







# Who is Taking CCO Exams? A Snapshot of Certificant Demographics

Robert Mahlman, Director, Certification & Credentialing National Commission for the Certification of Crane Operators

November 11, 2021