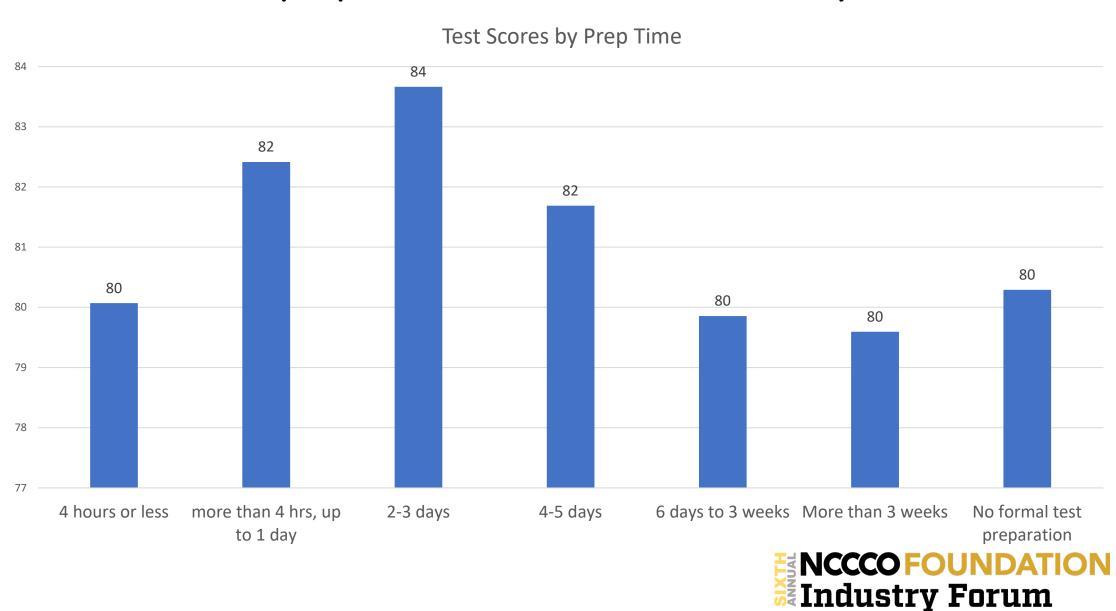

### 10 Question Survey

- 6. What is your highest education level?
- 7. What was the main type of test preparation you received to prepare for this test?
- 8. How much test preparation in the <u>classroom</u> did you receive?
- 9. How much test preparation in the <u>field</u> (hands-on) did you receive?
- 10. How long before taking this exam did you receive your test preparation?