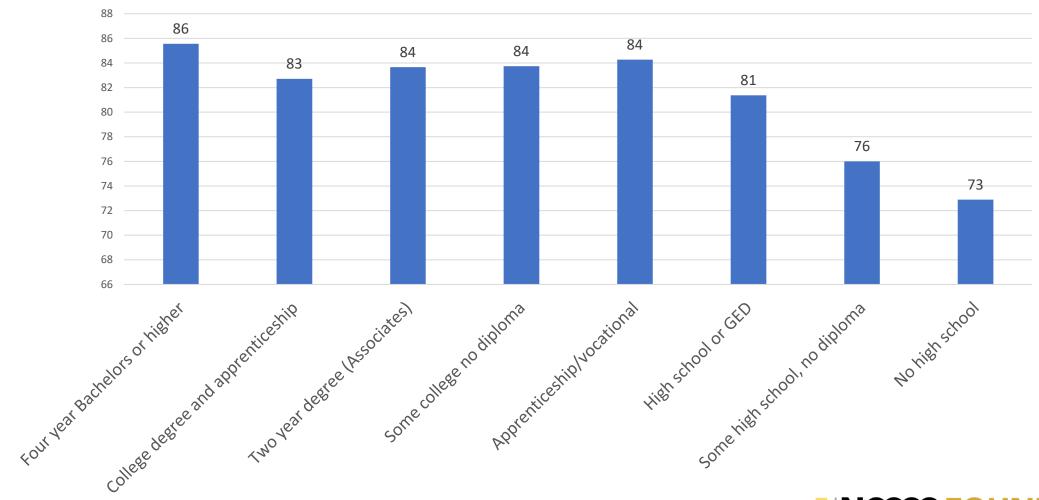

|
| Signalperson                                   | 12%                          | 11%         | 53%          | 1%       | 3%       | 4%               | 17%   | 1835    |
| Tower Crane                                    | 7%                           | 5%          | 70%          | 3%       | 4%       | 1%               | 10%   | 318     |
| <b>Grand Total</b>                             | 10%                          | 11%         | 49%          | 2%       | 4%       | 11%              | 13%   | 19487   |



#### Main reason you're seeking certification or recertification







#### At what age did you first enter the industry?







#### At what age did you first enter the industry?







#### What is your highest education level?



#### What is your highest education level?







#### What is the main type of test prep you received?





#### What is the main type of test prep you received?







#### How much test preparation in the classroom did you receive?





#### How much test preparation in the classroom did you receive?



## How long before taking this exam did you receive your test preparation





## How long before taking this exam did you receive your test preparation







# Who is Taking CCO Exams? A Snapshot of Certificant Demographics

Robert Mahlman, Director, Certification & Credentialing National Commission for the Certification of Crane Operators

November 11, 2021