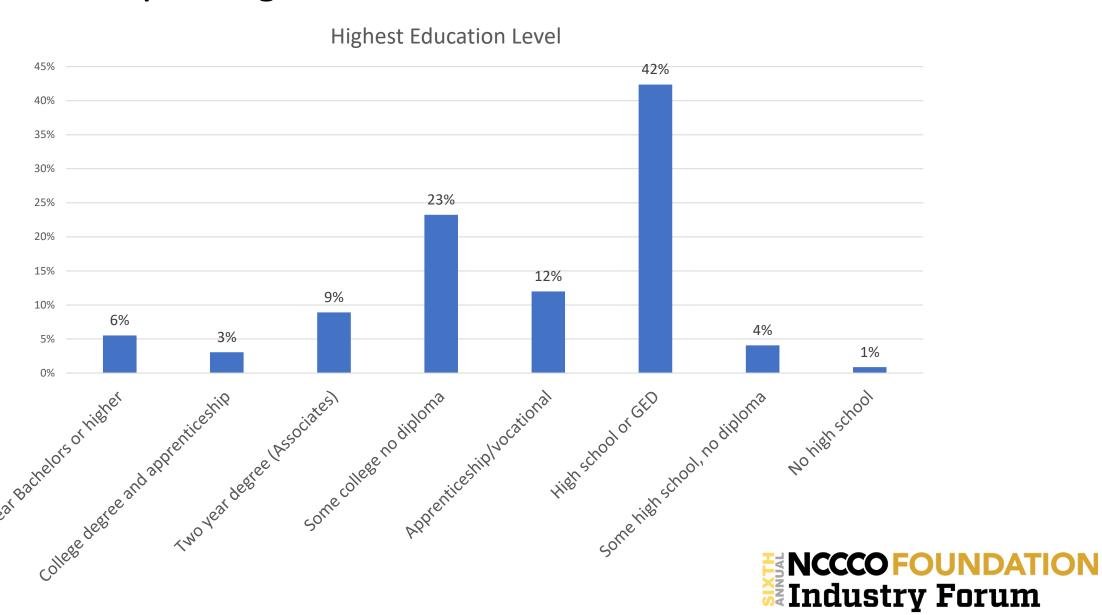

| 1%       | 0%               | 8%    | 256     |
| Signalperson                                   | 12%                          | 11%         | 53%          | 1%       | 3%       | 4%               | 17%   | 1835    |
| Tower Crane                                    | 7%                           | 5%          | 70%          | 3%       | 4%       | 1%               | 10%   | 318     |
| <b>Grand Total</b>                             | 10%                          | 11%         | 49%          | 2%       | 4%       | 11%              | 13%   | 19487   |



#### Main reason you're seeking certification or recertification







#### At what age did you first enter the industry?







#### At what age did you first enter the industry?







#### What is your highest education level?



#### What is your highest education level?







#### What is the main type of test prep you received?





#### What is the main type of test prep you received?







#### How much test preparation in the classroom did you receive?





#### How much test preparation in the classroom did you receive?



## How long before taking this exam did you receive your test preparation





## How long before taking this exam did you receive your test preparation







# Who is Taking CCO Exams? A Snapshot of Certificant Demographics

Robert Mahlman, Director, Certification & Credentialing National Commission for the Certification of Crane Operators

November 11, 2021